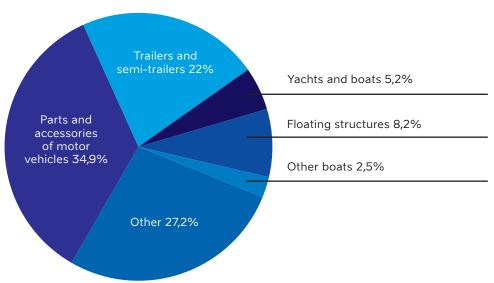

## **SERVICES**

→ Manufacture of bodies (coachwork) for motor vehicles; manufacture of trailers and semi-trailers ( NACE 2920 )

## **SERVICES**

→ Manufacture of motor vehicles (NACE 2910)