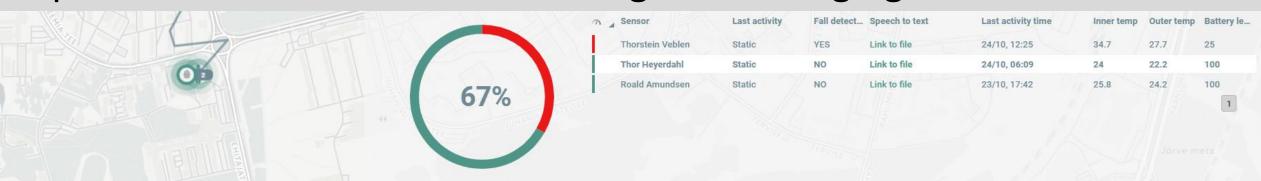

### Positioning and tracking supervisor can get information on who is where

and when

#### Supervisor dashboard for monitoring and managing the workforce

Functions: **Real time alarms of hazardous situations** (man over board), **Monitoring**: health indicators, location of personnel in the working area, **Managing**: activity history and engagement chart of every individual during the shift, **Integration to emergency response center**, **Quick links to on the field reports** (Speech to text notes)