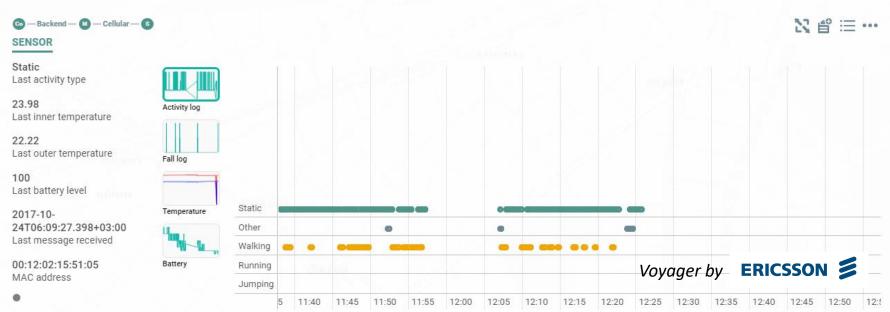

#### Supervisor dashboard for monitoring and managing the workforce

Functions: **Real time alarms of hazardous situations** (man over board), **Monitoring**: health indicators, location of personnel in the working area, **Managing**: activity history and engagement chart of every individual during the shift, **Integration to emergency response center**, **Quick links to on the field reports** (Speech to text notes)