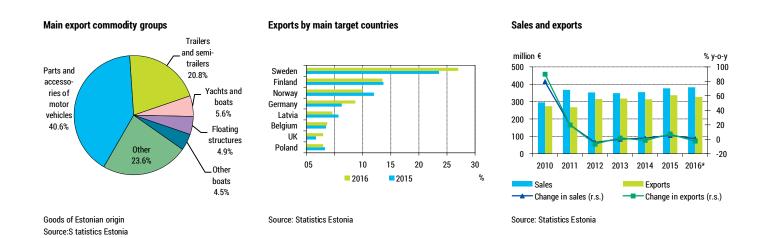

Goods of Estonian origin

Exports of goods of Estonian origin by main target countries

Source: Statistics Estonia

#### Sales and exports

Source: Statistics Estonia

## Manufacturing of means of transport

In Estonia, there are more than one hundred manufacturers of means of transport. The largest are PKC Eesti AS (wiring harnesses for the automotive industry), AS Norma (automotive safety systems, safety belts), Stoneridge Electronics AS (electronic equipment for the automotive industry), AS Fors MW (timber trailers, cranes), AS Respo Haagised and AS Bestnet (trailers), OÜ Tarmetec (car accessories), Universal Industries OÜ (silencers), Baltic Workboats AS (aluminum boats), AS Luksusjaht (plastic yachts and motor boats). Many shipbuilding and repair companies are included under repair of machinery and equipment, such as several subsidiaries of BLRT Grupp AS. Larger companies are concentrated mainly in Tallinn and Harju County (two-thirds of the workforce in the sector), whereas Tartu County and Saare County are also quite significant.