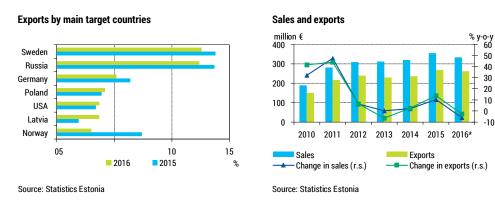

# Manufacturing of metal and metal products

The metals industry is involved in several fields, such as manufacturing, and construction of machinery and equipment. The metal industry employs more than 13,000 people, making it one of the largest industries after the timber industry and the food industry. More than 1,200 companies operate in the industry. The metal industry is concentrated in Tallinn and its vicinity (60% of the workforce), and in Ida-Viru County and Tartu County (one tenth of the workforce). Larger companies are Ruukki Products AS, AS Saku Metall Allhanke Tehas (engineering structures), Fortaco Estonia AS, OÜ Marketex Offshore Constructions, AS Remeksi Keskus, AS E-Profiil (metal structures), AS Metaprint (manufacturing of metal packaging), AS HANZA Mechanics Tartu, HANZA Mechanics Narva AS, AS FAVOR, AQ Lasertool OÜ (metal processing) and ETS NORD AS (ventilation equipment).

Goods of Estonian origin

Exports of goods of Estonian origin by main target countries

Source: Statistics Estonia

#### Sales and exports

Source: Statistics Estonia