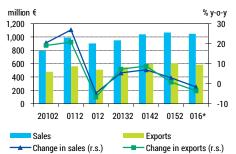

ies after the timber industry and the food industry. More than 1,200 companies operate in the industry. The metal industry is concentrated in Tallinn and its vicinity (60% of the workforce), and in Ida-Viru County and Tartu County (one tenth of the workforce). Larger companies are Ruukki Products AS, AS Saku Metall Allhanke Tehas (engineering structures), Fortaco Estonia AS, OÜ Marketex Offshore Constructions, AS Remeksi Keskus, AS E-Profiil (metal structures), AS Metaprint (manufacturing of metal packaging), AS HANZA Mechanics Tartu, HANZA Mechanics Narva AS, AS FAVOR, AQ Lasertool OÜ (metal processing) and ETS NORD AS (ventilation equipment).





Goods of Estonian origin

Exports of goods of Estonian origin by main target countries



Source: Statistics Estonia

#### Sales and exports



Source: Statistics Estonia

## Manufacturing of machinery and equipment

Around 175 small and medium-sized machinery and equipment manufacturers operate in Estonia. The largest engineering industry companies are AS Hekotek (woodworking equipment), OÜ Palmse Mehaanikakoda (timber trailers, log lifts), AS Sami (construction lifts, forestry machinery), AS Tech Group (production automation equipment, production lines), OÜ Technobalt Eesti (conveyer systems), AS Finmec, AS Rauameister (handling and lifting equipment and parts thereof), Interconnect Product Assembly AS (industrial equipment, industrial electronics), OÜ PMT (different equipment for the engineering industry), Sveba-Dahlen Baltic OÜ (food industry equipment) and Metos AS (industrial kitchen equipment). However, the sector is domi