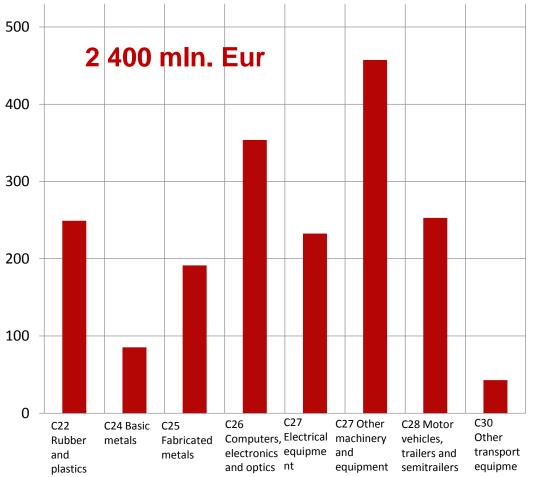

#### **EXPORT OF THE LITHUANIAN ENGINEERING INDUSTRY, 2015**

#### mIn. Eur (VAT and excise excluded)