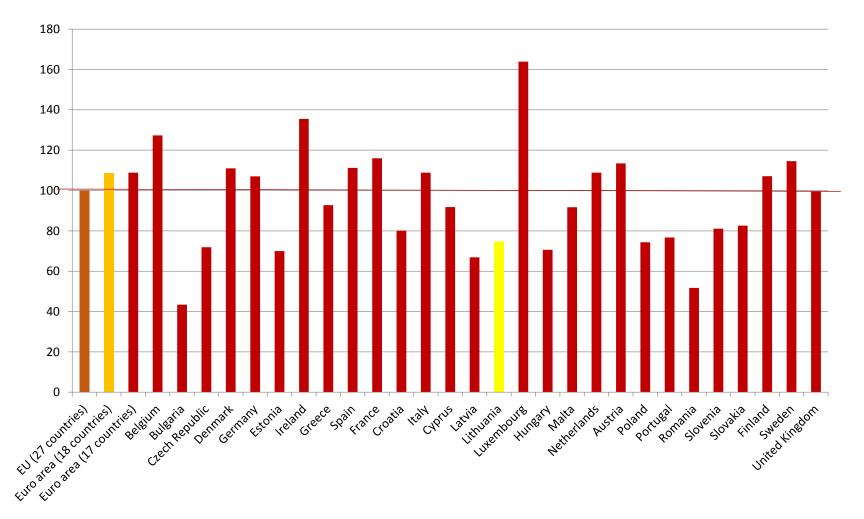

# LABOUR PRODUCTIVITY ES

#### Labour productivity per person employed (EU27 = 100, 2014)

Source: Eurostat