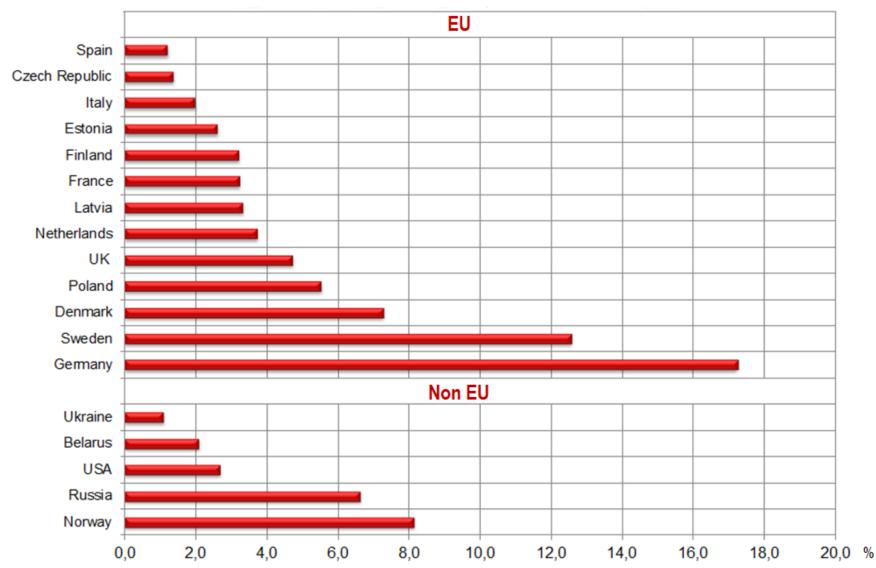

#### MAIN EXPORT COUNTRIES OF THE LITHUANIAN ENGINEERING INDUSTRY

Source: Statistics Department, 2014