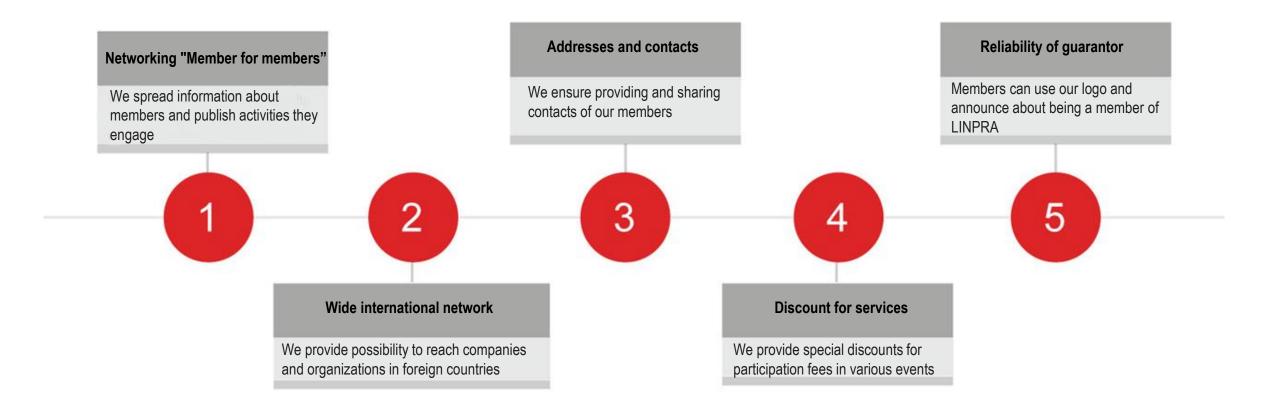

## Lithuanian Engineering Industry

...23 % of added value is created in manufacturing...

Gintaras VILDA Director, Engineering Industries Association of Lithuania LINPRA





### **BENEFITS FOR LINPRA MEMBERS (1)**















### **BENEFITS FOR LINPRA MEMBERS (2)**



Lithuanian Confederation of Industrialists











# LINPRA MEMBERS' BUSINESS AREAS



# **ENGINEERING INDUSTRY IN LITHUANIA**

















#### LITHUANIAN ENGINEERING INDUSTRY COMPANIES, 2016









#### **PRODUCTION OF THE LITHUANIAN ENGINEERING INDUSTRY**

VAT and excise excluded, at current prices





#### **EXPORT OF THE LITHUANIAN ENGINEERING INDUSTRY, 2015**

#### mIn. Eur (VAT and excise excluded)



#### **Export destinations**



#### MAIN EXPORT COUNTRIES OF THE LITHUANIAN ENGINEERING INDUSTRY



Source: Statistics Department, 2014

# LABOUR PRODUCTIVITY ES

#### Labour productivity per person employed (EU27 = 100, 2014)



Source: Eurostat

# LABOUR PRODUCTIVITY LT

#### Eur



#### GDP OF LITHUANIA AT CURRENT P